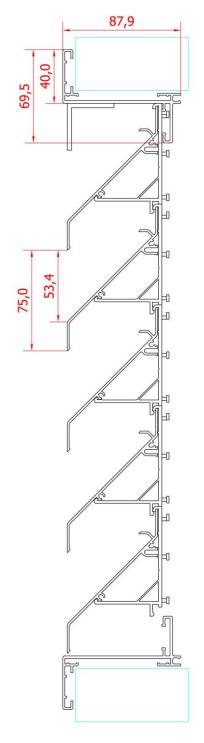

## Type

- Flanged louvre with a pitch of 75mm.
- All profiles are manufactured from aluminium extrusions.
- Z-shaped louvre blades

#### Manufacture

- The louvre consists of a flanged frame profile.
- The aluminium louvre clips are fitted into the frame profile. The aluminium louvre blades are clipped into the louvre clips.
- The blade height is 107mm & the visual free area is 71%.
- Depth to fit 80mm, flange rebate 32.5mm